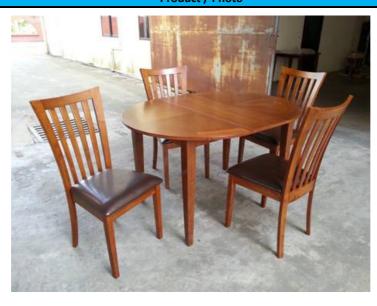

### **Product / Photo**

| Model No.    | Product Description                                                                                                | FOB Price<br>(USD/pc) | Remarks |
|--------------|--------------------------------------------------------------------------------------------------------------------|-----------------------|---------|
| COS-EDWIN    | Special Offer :- Table :                                                                                           | \$72.00               |         |
|              | Size: 42" X 42" + 12" Leaf Top X H30", Leg: 65mm Shaker.  Fancy Veneer Top.  Carton: 200 lbs with good protection. |                       |         |
|              | Quantity: 140pcs                                                                                                   |                       |         |
|              | Chair:                                                                                                             | \$24.50               |         |
|              | Size: H37 ¾" X W18" X D21 ¾", Cushion: 2" Foam – Huge size.                                                        |                       |         |
|              | Box Seat Construction.                                                                                             |                       |         |
|              | Carton: 175 lbs with good protection.                                                                              |                       |         |
|              | Quantity: 630pcs                                                                                                   |                       |         |
|              | ** Flat and smooth cap rail on front/back – Unique design.                                                         |                       |         |
|              | Remarks :-                                                                                                         |                       |         |
|              | Color : Light Cherry                                                                                               |                       |         |
|              | Quantity: 1X40'HQ (Immediate Shipment)                                                                             |                       |         |
|              | ** First come first serve while stock last.                                                                        |                       |         |
| Loadability: |                                                                                                                    |                       |         |